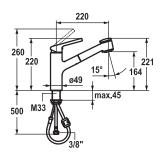

## 10.441.033.000FL

all chrome

A 220, flexible connection hoses

## Lever mixer

- TouchProtect anti-scald protection thanks to the "double skin" principle
- Pull-out spray
- SprayClean easy to clean and actively prevents limescale buildup
- up to 600 mm pull-out length
- PowerClean needle spray mode, with automatic diverter reset
- Hose guide, swivelling 130°
- EasyLock a pull-out spray that easily slides back into place
- KWC cartridge M 35
- with ceramic discs
- flow rate and temperature continuously variable
- Flexible connection hoses ¾"
- Fastening by means of threaded sleeve M33 x 1.5
- Mounting hole size ø35 mm