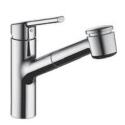

## Kitchen

## Lever mixer

- TouchProtect anti-scald protection thanks to the "double skin" principle
- Pull-out spray
- SprayClean easy to clean and actively prevents limescale buildup
- up to 600 mm pull-out length
- PowerClean needle spray mode, with automatic diverter reset
- Hose guide, swivelling 130°
- EasyLock a pull-out spray that easily slides back into place
- KWC cartridge M 35
- with ceramic discs
- flow rate and temperature continuously variable
- Flexible connection hoses ¾"
- Fastening by means of threaded sleeve M33 x 1.5
- Mounting hole size ø35 mm