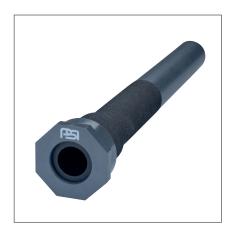

## WalliN House Entry

### Fields of application

For installation in buildings with basements, for retrofitting supply pipes such as water, electricity and telecommunications

#### **Material**

PVC-U plasticizer-free polyvinyl chloride with special coating

#### **Properties**

PVC-U pipe with screw connection for the pressure-tight insertion of supply pipes and cables, up to 2 bar. The special coating ensures an optimum connection to the concrete;

Alternatively: There is also the option of creating the Cable Insert Flex with individual holes for the cable assignment

#### **Sizes**

ND 32; ND 40; Others on request