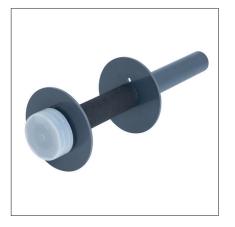

#### **Properties**

PVC-U pipe with screw connection for the pressure-tight insertion of supply pipes and cables, up to 2 bar. The special coating ensures an optimum connection to the concrete;

Alternatively: There is also the option of creating the Cable Insert Flex with individual holes for the cable assignment

## **Description**

- For pressure-tight insertion of supply lines and cables, up to 2 bar
- Easy installation without special tools

### **Notes**

Product consists of the following components: Tube with special coating and fixed flange; large and small sealing cap; rubber seal; rubber support; screw cap; (Wallin NE additionally with loose flange and bore)