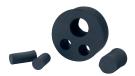

#### **Properties**

PVC-U pipe with screw connection for the pressure-tight insertion of supply pipes and cables, up to 2 bar. The special coating ensures an optimum connection to the concrete;

Alternatively: There is also the option of creating the Cable Insert Flex with individual holes for the cable assignment

## Fields of application

Secure house entry for supply lines, such as electricity or water, in buildings with basements.

Cable Insert Flex: individual holes available as accessories on customer request