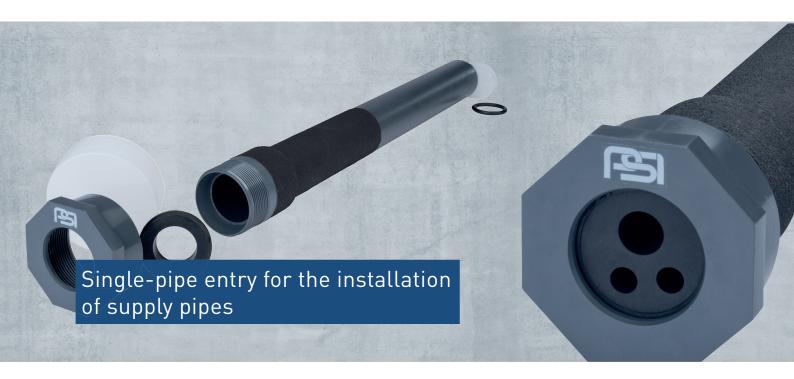

#### **Properties**

PVC-U pipe with screw connection for the pressure-tight insertion of supply pipes and cables, up to 2 bar. The special coating ensures an optimum connection to the concrete;

Alternatively: There is also the option of creating the Cable Insert Flex with individual holes for the cable assignment

## **Description**

- For pressure-tight insertion of supply lines and cables, up to 2 bar
- Easy installation without special tools

### **Notes**

Product consists of the following components: Tube with special coating and fixed flange; large and small sealing cap; rubber seal; rubber support; screw cap; (Wallin NE additionally with loose flange and bore)