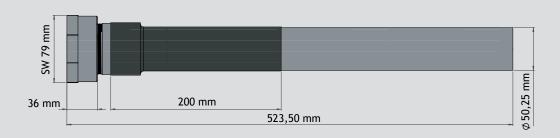

INE | WWW.PSI-PRODUCTS.COM



Product data sheet



Installation



Tender text



# PRODUCT INFORMATION

## **Properties**

- Versatile and space-saving compared to other house entries
- High strength

## Fields of application

Secure house entry for supply lines, such as electricity or water, in buildings with basements.



Cable Insert Flex: individual holes available as accessories on customer request

## **Description**

- For pressure-tight insertion of supply lines and cables, up to 2 bar
- Easy installation without special tools

### **Notes**

Product consists of the following components: Tube with special coating and fixed flange; large and small sealing cap; rubber seal; rubber support; screw cap; (Wallin NE additionally with loose flange and bore)





# TECHNICAL INFORMATION