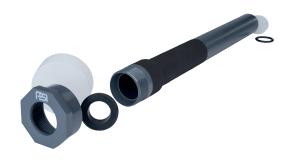

### **Notes**

Product consists of the following components: Tube with special coating and fixed flange; large and small sealing cap; rubber seal; rubber support; screw cap; (Wallin NE additionally with loose flange and bore)